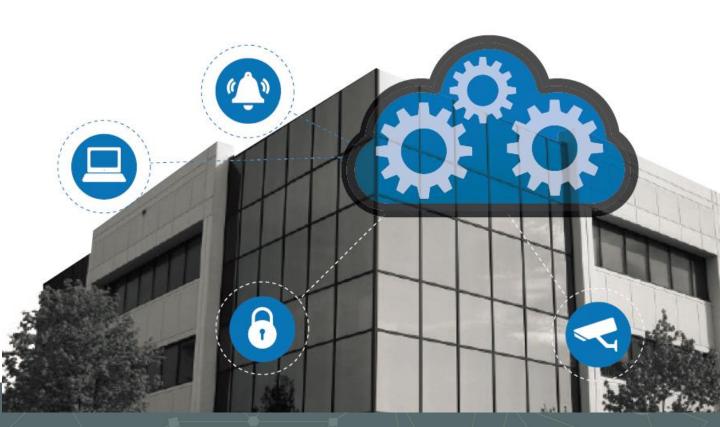

# Get more from your technology

With the growing complexity of systems in a typical commercial building, from fire, safety, energy and building management to access control and CCTV, it can be hard to ensure they're fully optimised to your business requirements, and that you're getting the best return on your investment.

## End to end integrated solution, tailored to your business

- ✓ Solutions are hosted on the cloud & managed remotely
- ✓ Less hardware investment, less management time and minimal impact to your day to day business
- ✓ Agnostic technology approach
- ✓ Future proofed smart sustainable solutions